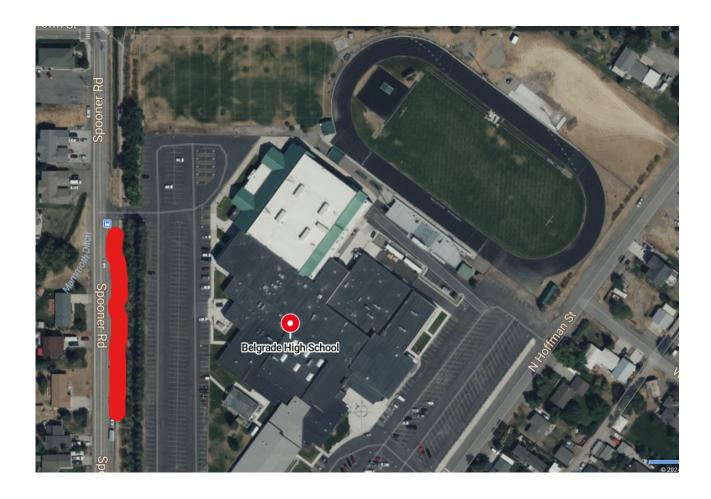

#### **Bus Parking Instructions:**

Buses can park in the area indicated in red below. Along Spooner Rd in front of the Special Events Center.