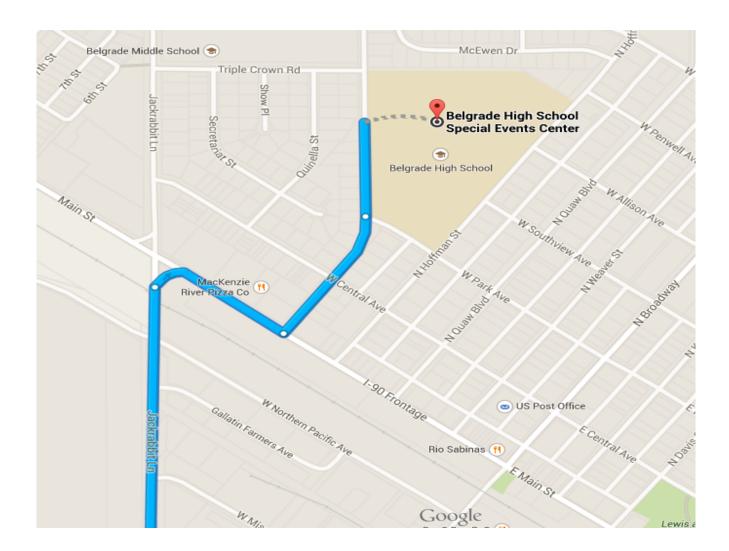

#### **Directions to Belgrade High School Special Events Center:**

- 1. Travel on I-90 to Belgrade
- 2. Travel to Jackrabbit Lane:
  - a. If traveling from Bozeman/Livingston: Take Exit 298 on Jackrabbit Ln & make a right
  - b. If traveling from Manhattan/Three Forks: Take Exit 298 on Amsterdam Rd then make a Left onto Jackrabbit Ln
- 3. Continue on Jackrabbit to Spooner Road
- 4. Events Center will be on your right: 220 Spooner Road, Belgrade, MT